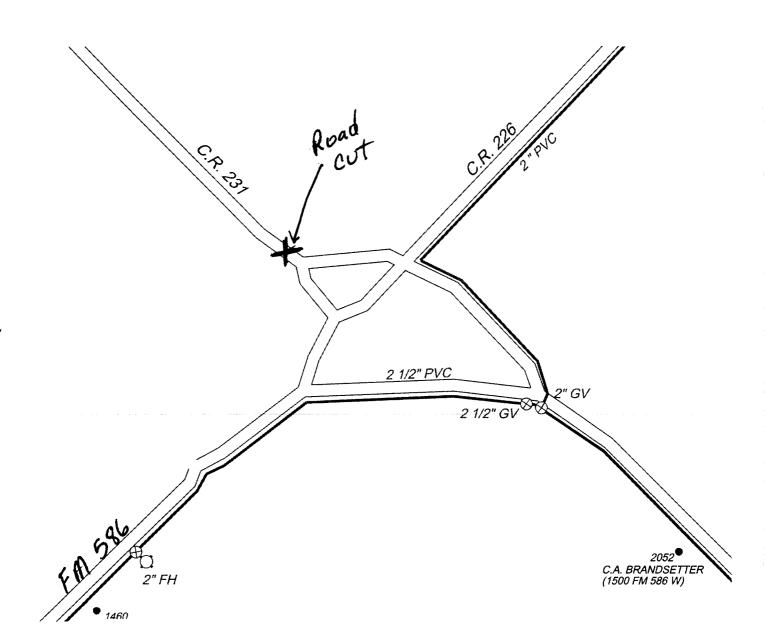

## APPLICATION TO INSTALL PRIVATE LINE

| DATE: Feb 3, 2016                                                                                                                                                                                                | -                                    |                                                       |                               |
|------------------------------------------------------------------------------------------------------------------------------------------------------------------------------------------------------------------|--------------------------------------|-------------------------------------------------------|-------------------------------|
| TO THE COMMISSIONERS COURT OF BR                                                                                                                                                                                 | ROWN COUN                            | TTY,                                                  |                               |
| Application is hereby made by <u>Brooke s</u> Water telephone electric gas line County, Texas, as follows:                                                                                                       | within the righ                      | , to install a buried _<br>t-of-way and/or across a c | or aerial ounty road in Brown |
| Precinct # Location: CR. 231This                                                                                                                                                                                 | s will involve a                     | or cut                                                |                               |
| The location and description of the proposed line a such line attached to this application. The line will accordance with governing laws. And installed at a                                                     | be constructed                       | and maintained on the Co                              | unty right-of-way in          |
| The applicant agrees to remove or relocate such fix changing of traffic lanes or reconstruction of the rowritten notice specifying the fixtures to be moved a replaced.                                          | adbed. Such re                       | moval or relocation shall I                           | ne within 30 day of           |
| Notwithstanding any other provision contained here undersigned does constitute a waiver, surrender, ab easement, license, authority, permission, privilege cany provision of provisions so construed shall be no | eandonment or it<br>or right now gra | mpairment of any propert                              | v rights, franchise           |
| The Commissioner of the above precinct will be no advance.                                                                                                                                                       | tified of the tin                    | ne and date of installation                           | at least 24 hours in          |
| This permit will become null and void if work is no Brown County Commissioners Court.                                                                                                                            | ot completed wi                      | thin 90 days from date of                             | acceptance by the             |
| certify that the above-proposed installation will no                                                                                                                                                             | ot impair or har                     | m the ingress and egress of                           | of adjacent landowners        |
| Construction of this line will begin on or after the _                                                                                                                                                           | 3 day of <b>F</b>                    | , 20 <u>16</u> .                                      |                               |
| Ву                                                                                                                                                                                                               | -<br>/ _                             | Brookesmith                                           | Sud                           |
| Ac                                                                                                                                                                                                               | ddress                               | 1100 CR 554                                           |                               |
|                                                                                                                                                                                                                  | <u>(</u>                             | Brownwood                                             | Tx 76804                      |
| Ph                                                                                                                                                                                                               | one                                  | 325-646-57                                            | 731                           |
| February 16, 2016<br>(Exhibit #2)                                                                                                                                                                                |                                      | · -                                                   |                               |